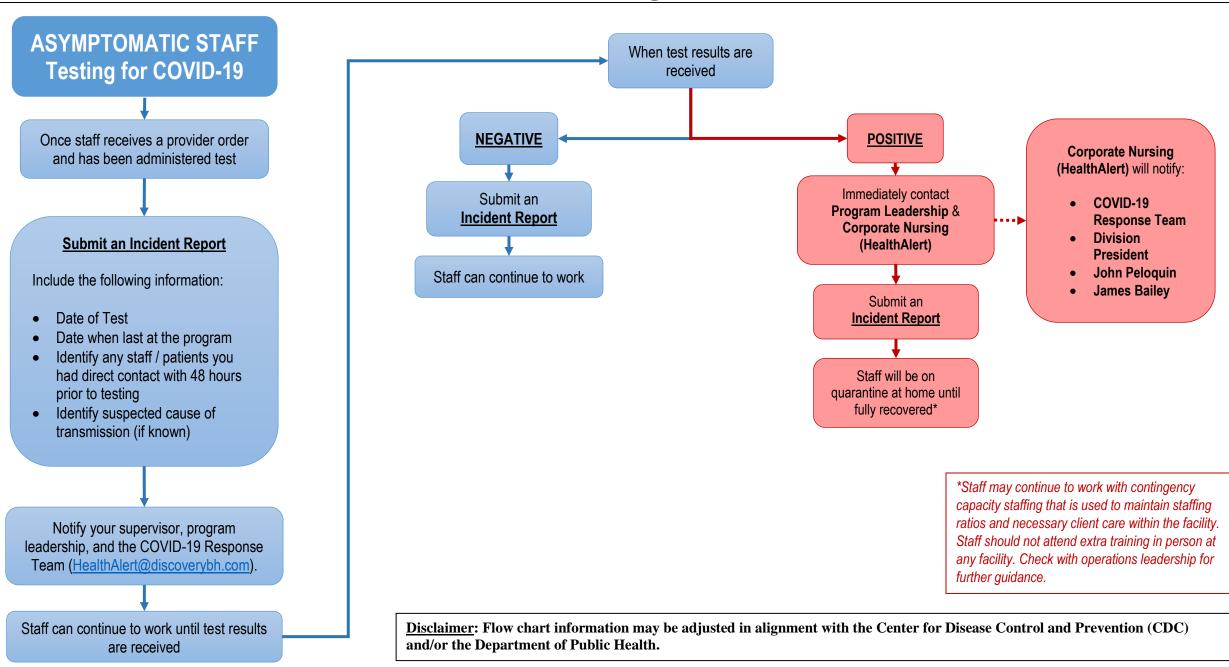

#### Submit an Incident Report

Include the following information:

- Date of Test
- Date when last at the program
- Identify any staff / other patients they had direct contact with 48 hours prior to testing
- Identify suspected cause of transmission (if known)

Notify your supervisor, program leadership, and the COVID-19 Response Team (HealthAlert@discoverybh.com).

Patient can continue programming until test results are received

 $\underline{\textbf{Disclaimer}} \textbf{:} \ Flow \ chart \ information \ may \ be \ adjusted \ in \ alignment \ with \ the \ Center \ for \ Disease \ Control \ and \ Prevention \ (CDC)$  and/or the Department of Public Health.