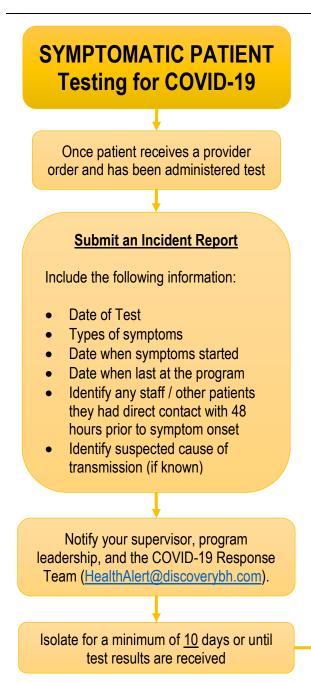

#### Submit an Incident Report

Include the following information:

- Date of Test
- Date when last at the program
- Identify any staff / other patients they had direct contact with 48 hours prior to testing
- Identify suspected cause of transmission (if known)

Notify your supervisor, program leadership, and the COVID-19 Response Team (HealthAlert@discoverybh.com).

Patient can continue programming until test results are received

 $\underline{\textbf{Disclaimer}} \textbf{:} \ Flow \ chart \ information \ may \ be \ adjusted \ in \ alignment \ with \ the \ Center \ for \ Disease \ Control \ and \ Prevention \ (CDC)$  and/or the Department of Public Health.