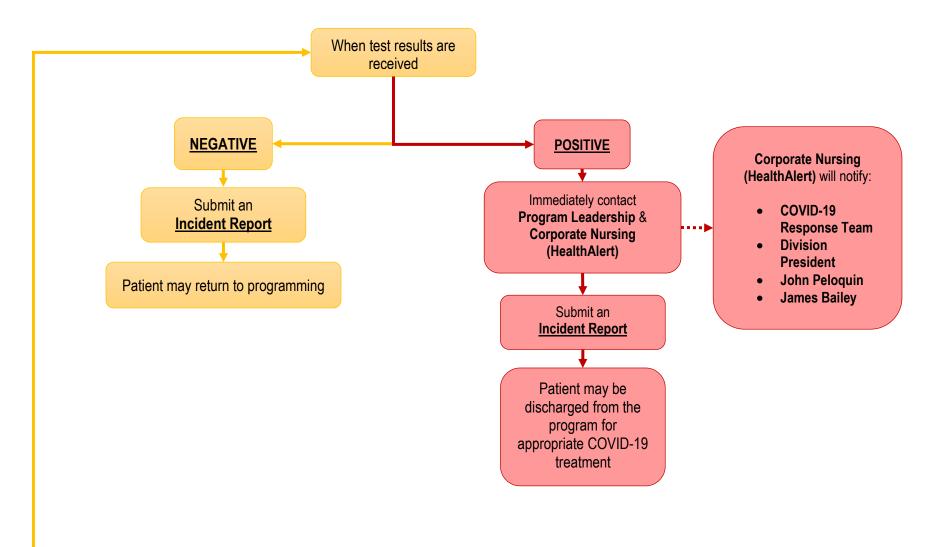

#### Submit an Incident Report

Include the following information:

- Date of Test
- Date when last at the program
- Identify any staff / other patients they had direct contact with 48 hours prior to testing
- Identify suspected cause of transmission (if known)

Notify your supervisor, program leadership, and the COVID-19 Response Team (HealthAlert@discoverybh.com).

Patient can continue programming until test results are received

 $\underline{\textbf{Disclaimer}} \textbf{:} \ Flow \ chart \ information \ may \ be \ adjusted \ in \ alignment \ with \ the \ Center \ for \ Disease \ Control \ and \ Prevention \ (CDC)$  and/or the Department of Public Health.