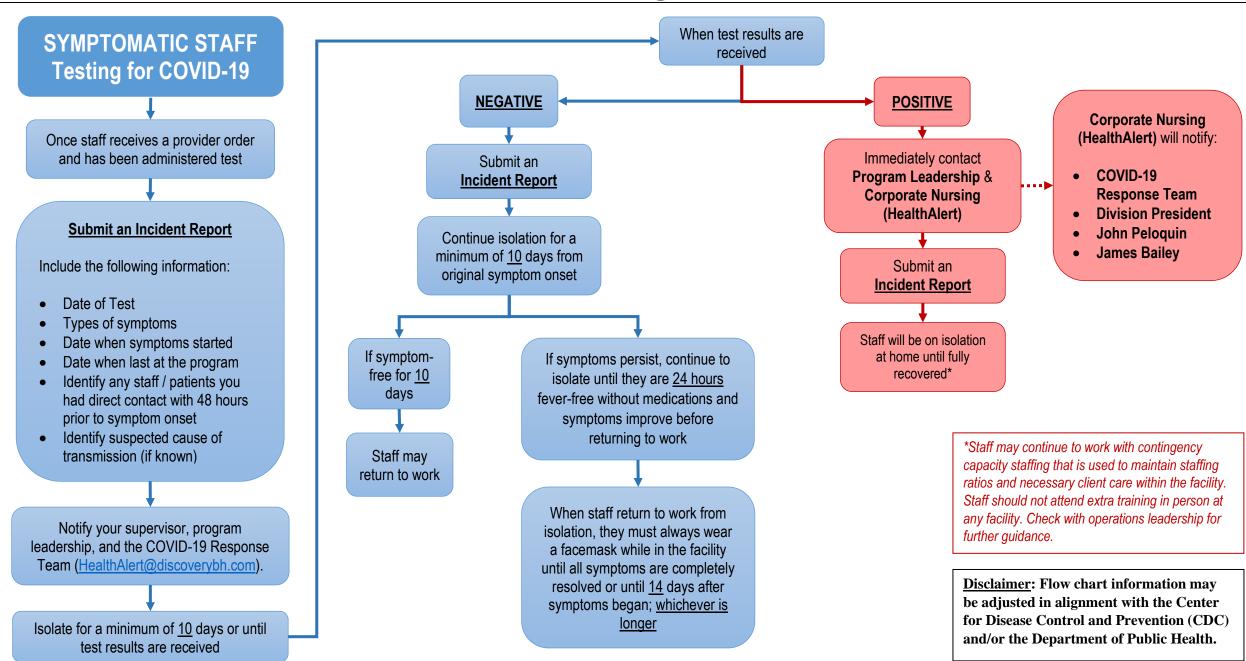

#### Submit an Incident Report

Include the following information:

- Date of Test
- Date when last at the program
- Identify any staff / other patients they had direct contact with 48 hours prior to testing
- Identify suspected cause of transmission (if known)

Notify your supervisor, program leadership, and the COVID-19 Response Team (HealthAlert@discoverybh.com).

Patient can continue programming until test results are received



 $\underline{\textbf{Disclaimer}} \textbf{:} \ Flow \ chart \ information \ may \ be \ adjusted \ in \ alignment \ with \ the \ Center \ for \ Disease \ Control \ and \ Prevention \ (CDC)$  and/or the Department of Public Health.