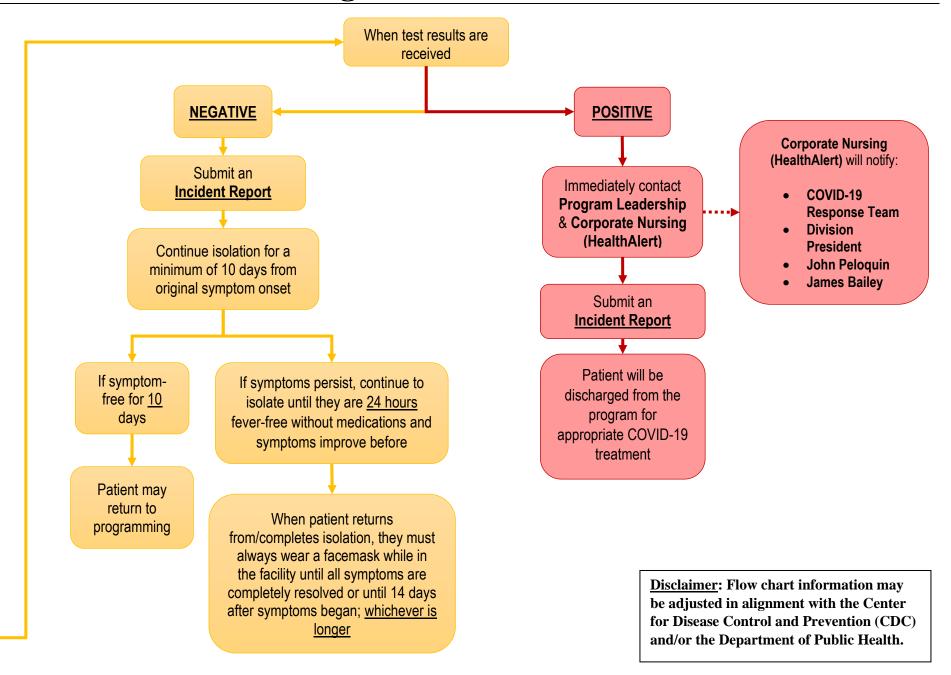

#### Submit an Incident Report

Include the following information:

- Date of Test
- Date when last at the program
- Identify any staff / other patients they had direct contact with 48 hours prior to testing
- Identify suspected cause of transmission (if known)

Notify your supervisor, program leadership, and the COVID-19 Response Team (HealthAlert@discoverybh.com).

Patient can continue programming until test results are received



 $\underline{\textbf{Disclaimer}} \textbf{:} \ Flow \ chart \ information \ may \ be \ adjusted \ in \ alignment \ with \ the \ Center \ for \ Disease \ Control \ and \ Prevention \ (CDC)$  and/or the Department of Public Health.